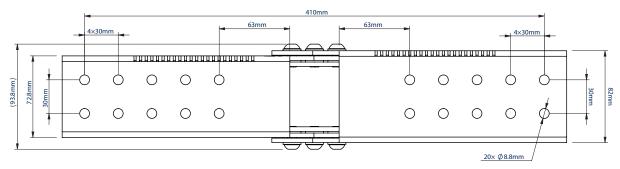

#### FRONT VIEW

### **FEATURES**

- Fixes between two BT8390 rails to provide an angled joint ideal for installations that require a curve
- Integrated angle guides: +/-45 degrees
- Integrated rail mounting guides (to show where to fix the BT8390 rails to reduce installation time and eliminate having to measure each time)
- All fixings included