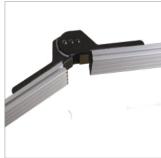

# **SYSTEM XTM ANGLE ADJUSTMENT CONNECTOR**

The BT8390-AAC is a connector that allows System X mounting rails to be joined together with an adjustable angle from -45° to +45°. This enables a solid, stable installation of curved multi-screen displays such as videowalls and menu boards and facilitates an installation process which is both quick and simple, aided by integrated angle guides.

### **FEATURES**

- Fixes between two BT8390 rails to provide an angled joint ideal for installations that require a curve
- Integrated angle guides: +/-45 degrees
- Integrated rail mounting guides (to show where to fix the BT8390 rails to reduce installation time and eliminate having to measure each time)
- All fixings included