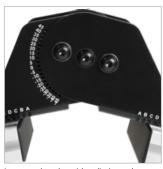

**AV**AWARDS 2017 MANUFACTURER OF THE YEAR

Integrated angle guides eliminate the need to measure required angles

Integrated rail mounting guides ensure the join position is consistent throughout the installation without the need to measure

#### **DEGREES OF MOVEMENT**