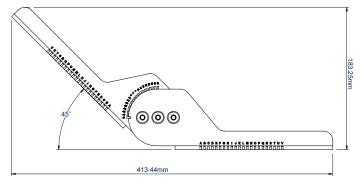

#### **DEGREES OF MOVEMENT**

Angle up to +/-45° to create a concave or convex curve

Ideal for assembling curved videowalls and menu boards