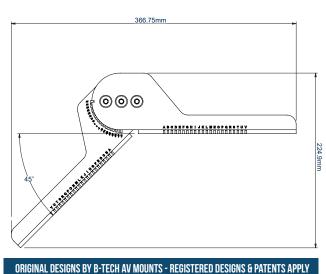

# **SYSTEM XTM ANGLE ADJUSTMENT CONNECTOR**

The BT8390-AAC is a connector that allows System X mounting rails to be joined together with an adjustable angle from -45° to +45°. This enables a solid, stable installation of curved multi-screen displays such as videowalls and menu boards and facilitates an installation process which is both quick and simple, aided by integrated angle guides.

### **FEATURES**

- Fixes between two BT8390 rails to provide an angled joint ideal for installations that require a curve
- Integrated angle guides: +/-45 degrees
- Integrated rail mounting guides (to show where to fix the BT8390 rails to reduce installation time and eliminate having to measure each time)
- All fixings included

Angle up to +/-45° to create a concave or convex curve

Ideal for assembling curved videowalls and menu boards

#### FRONT VIEW

#### **DEGREES OF MOVEMENT**