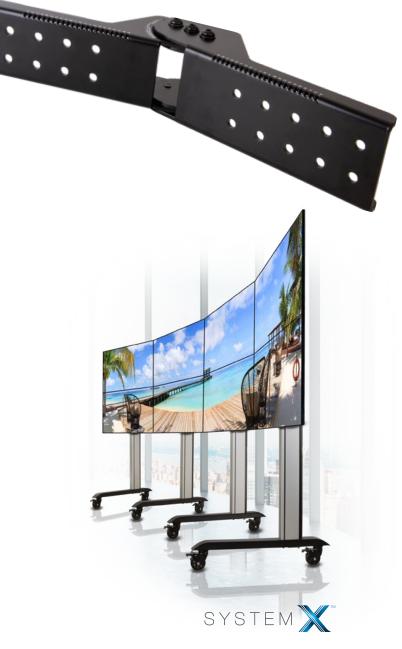

# **SYSTEM XTM ANGLE ADJUSTMENT CONNECTOR**

The BT8390-AAC is a connector that allows System X mounting rails to be joined together with an adjustable angle from -45° to +45°. This enables a solid, stable installation of curved multi-screen displays such as videowalls and menu boards and facilitates an installation process which is both quick and simple, aided by integrated angle guides.

### **FEATURES**

- Fixes between two BT8390 rails to provide an angled joint ideal for installations that require a curve
- Integrated angle guides: +/-45 degrees
- Integrated rail mounting guides (to show where to fix the BT8390 rails to reduce installation time and eliminate having to measure each time)
- All fixings included

Angle up to +/-45° to create a concave or convex curve

Ideal for assembling curved videowalls and menu boards