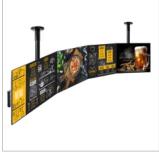

Angle up to +/-45° to create a concave or convex curve

Ideal for assembling curved videowalls and menu boards

## RELATED PRODUCTS

System X Mounting Rails are available in multiple lengths to create a huge range of wall mounting solutions

Vertical Support Columns for freestanding, mobile or bolt-down screen mounting